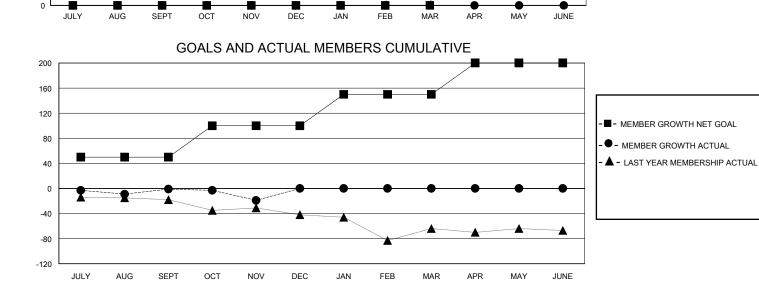

## District 201W2

Results as of: 11/30/2023

LAST YEAR ACTUAL NEW CLUBS

| GMT:          |               | LOC         | ATION AUSTRAL | .IA                   |                         |                         | GMT CA                                             |  |  |
|---------------|---------------|-------------|---------------|-----------------------|-------------------------|-------------------------|----------------------------------------------------|--|--|
|               | Club          | os          |               | Members               |                         |                         |                                                    |  |  |
|               | RESULTS FOR   | R 2023-2024 |               | RESULTS FOR 2023-2024 |                         |                         |                                                    |  |  |
| QUARTER       | NEW CLUB GOAL | NEW CLUBS   | DROPPED CLUBS | QUARTER MEN           | IBER GROWTH NET<br>GOAL | MEMBER GROWTH<br>ACTUAL | DROPPED<br>MEMBERS ACTUAL<br>(including transfers) |  |  |
| JULY/AUG/SEPT | 0             | 0           | 0             | JULY/AUG/SEPT         | 50                      | 41                      | 38                                                 |  |  |
| OCT/NOV/DEC   | 0             | 0           | 0             | OCT/NOV/DEC           | 50                      | 20                      | 33                                                 |  |  |
| JAN/FEB/MAR   | 0             | 0           | 0             | JAN/FEB/MAR           | 50                      | 0                       | 0                                                  |  |  |
| APR/MAY/JUNE  | 1             | 0           | 0             | APR/MAY/JUNE          | 50                      | 0                       | 0                                                  |  |  |
|               | GOALS         | AND ACTUA   | L NEW CLUBS C | UMULATIVE             |                         |                         |                                                    |  |  |
| 0.8           |               |             |               | <b>_</b>              |                         | -■- CURRENT YEAR G      | OALS FOR NEW CLUBS                                 |  |  |
| 0.6           |               |             |               |                       |                         | - • - CURRENT YEAR AG   | CTUAL NEW CLUBS                                    |  |  |